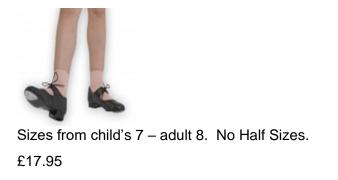

# **Tap Shoes – Primary – Grade 2**

#### **Black Jazz Shoes**

To be worn for all dance classes and Young Performers

Sizes from child's 10 – adult 8. No half sizes. These shoes come up quite big so please do not order big! Split-sole for girls and full sole for boys

£17.95

Size.....