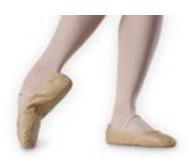

#### **Pink Ballet Shoes**

To be worn for all ballet classes. These shoes come up fairly small so we recommend you order one size up from your UK shoes size.

Children's Sizes

£8.95

Size.....