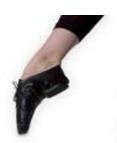

#### **Black Jazz Shoes**

To be worn for all dance classes and Young Performers

Sizes from child's 10 – adult 8. No half sizes. These shoes come up quite big so please do not order big! Split-sole for girls and full sole for boys