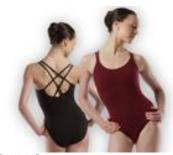

### **Black Capezio Cross-Back Leotard**

To be worn for all dance classes and Young Performers

| Child Small  | £15.95 |  |
|--------------|--------|--|
| Child Medium | £15.95 |  |
| Child Large  | £15.95 |  |
|              |        |  |
| Adult Small  | £19.95 |  |
| Adult Medium | £19.95 |  |
| Adult Large  | £19.95 |  |
| •            |        |  |