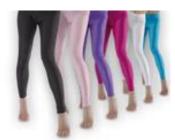

# Black Footless Lycra Leggings To be worn for all dance classes and Young Performers

| Age 4-6;     | £13.95 |  |
|--------------|--------|--|
| Age 6-7;     | £13.95 |  |
| Age 8-10;    | £13.95 |  |
| Age 12;      | £13.95 |  |
| -            |        |  |
| Small;       | £14.95 |  |
| Medium;      | £14.95 |  |
| Large;       | £14.95 |  |
| Extra Large; | £14.95 |  |
| -            |        |  |